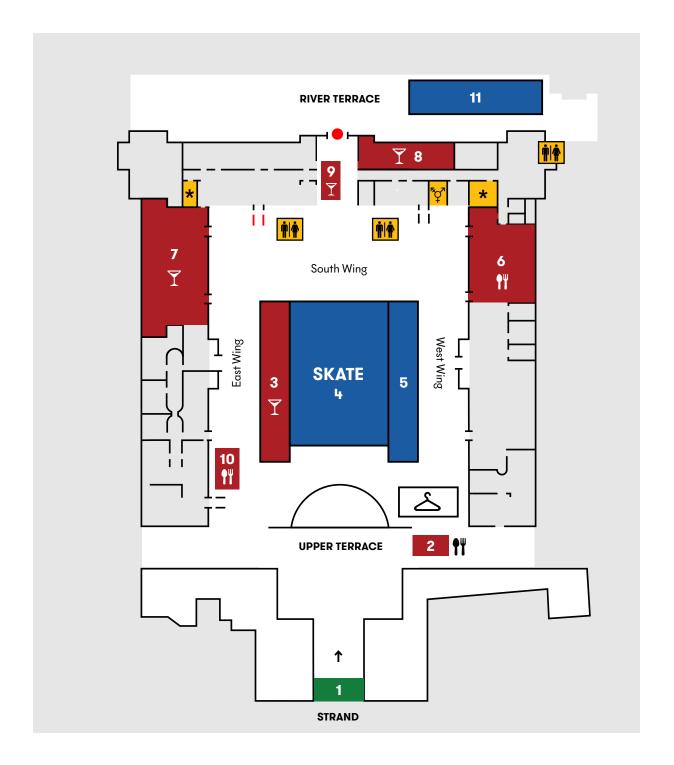

## КЕУ

- 1. Entrance
- 2. The Petit Chalet by Jimmy Garcia
- 3. Skate Lounge by Whispering Angel
- 4. Ice Rink
- 5. Skate Exchange
- 6. The Chalet by Jimmy Garcia
- 7. Enhanced Area
- **8.** Bar
- 9. Seaman's Hall Bar
- 10. Baxters
- 11. Firework Viewing Area
- 🖒 Skate Cloakroom
- **i**ii Toilets
- Accessible Toilets
- Gender Neutral Toilets
- **T** Drink
- **₱**₩ Food
- Step-free access
- Please speak to a member of staff on arrival if you require step free access to the River Terrace to watch the fireworks.
- \*Some food options are pre-booked only.
  Please see the website for further
  information